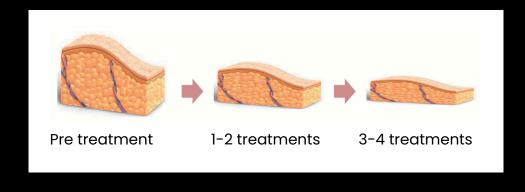

### THE SKINNY BOTTLE.

It is recommended to plan a long-term program of **3-5 sessions** at intervals of about **2 weeks,** leaving a gap after the third session, under consultation with a medical professional after determining the area and volume of fat.