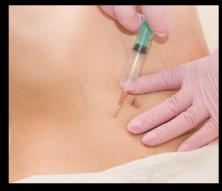

## How to use THE SKINNY BOTTLE.

Use a 4mm needle to vertically pinch the skin.

Administer 0.1~0.25ml per point into the fat layer or muscle on the face.

Gently massage the area afterward.

Adjust needle depth to 4-6mm based on location.