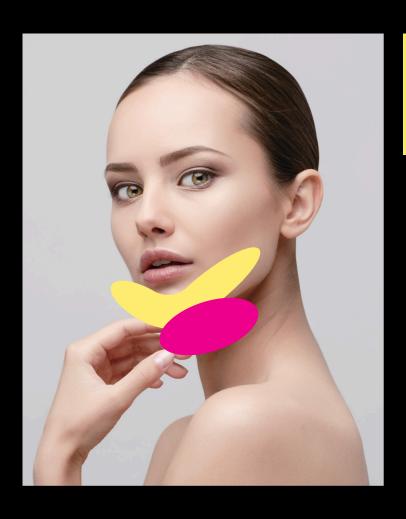

### Protocol for face TOTAL USAGE & VOLUME

V- Line: 5-10cc

Double chin: 10-20cc

✓ Needle: 27-30G

Recommend to use cannula or 30G needle

Usage per point: 0.1-0.25cc (sub mental: 0.5-0.8cc)

Point interval: 0.5-1.0cm

## How to use THE SKINNY BOTTLE.

Use a 4mm needle to vertically pinch the skin.

Administer 0.1~0.25ml per point into the fat layer or muscle on the face.

Gently massage the area afterward.

Adjust needle depth to 4-6mm based on location.

Aim for upper layer of fat for best effect.

Consider using cannula needle for fan-shaped direction.