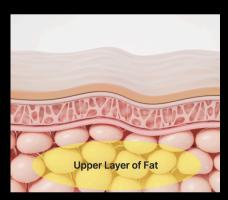

Aim for upper layer of fat for best effect.

Consider using cannula needle for fan-shaped direction.