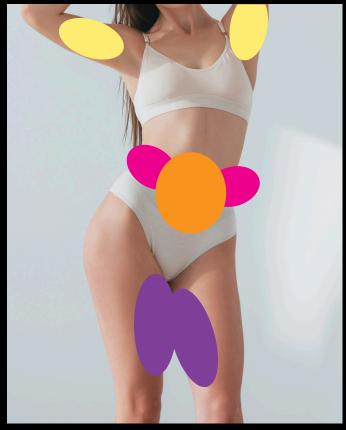

### Protocol for body TOTAL USAGE & VOLUME

- Arms: 20-30cc
- Love handle: 30-50cc
- Inner thigh- 20-50cc
- Abdomen: 30-40cc

- Point interval: 1.0-2.0cm
- Insert cannula to the subcutaneous fat layer and use solution widely
- Recommend to use long cannula 21-23G, 70-100mm length
- ✓ Usage per point: 1.0cc- 2.0cc (using 27-30G needle)
- ✓ Based on palm width, usage is about 10cc