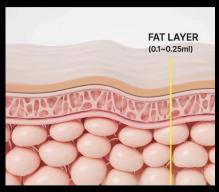

## How to use THE SKINNY BOTTLE.

Use a 4mm needle to vertically pinch the skin.

Administer 0.1~0.25ml per point into the fat layer or muscle on the face.

Gently massage the area afterward.

Adjust needle depth to 4-6mm based on location.

Aim for upper layer of fat for best effect.

Consider using cannula needle for fan-shaped direction.