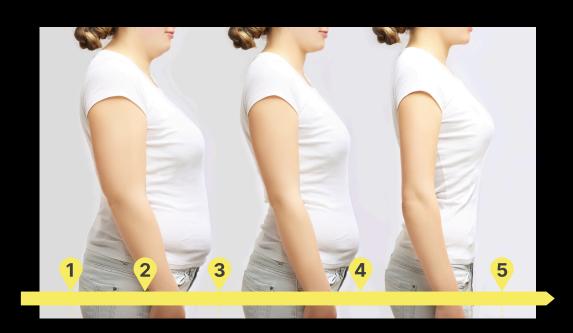

8cc)

Point interval: 0.5-1.0cm

### Protocol for body TOTAL USAGE & VOLUME

- Arms: 20-30cc
- Love handle: 30-50cc
- Inner thigh- 20-50cc
- Abdomen: 30-40cc



- Point interval: 1.0-2.0cm
- Insert cannula to the subcutaneous fat layer and use solution widely
- Recommend to use long cannula 21-23G, 70-100mm length
- ✓ Usage per point: 1.0cc- 2.0cc (using 27-30G needle)
- ✓ Based on palm width, usage is about 10cc

## How to use THE SKINNY BOTTLE.



Use a 4mm needle to vertically pinch the skin.



Administer 0.1~0.25ml per point into the fat layer or muscle on the face.



Gently massage the area afterward.





Adjust needle depth to 4-6mm based on location.



Aim for upper layer of fat for best effect.



Consider using cannula needle for fan-shaped direction.

### THE SKINNY BOTTLE.



It is recommended to plan a long-term program of **3-5 sessions** at intervals of about **2 weeks,** leaving a gap after the third session, under consultation with a medical professional after determining the area and volume of fat.



### Her we THE SKINNY BOTTLE.



Don't drink alcohol 24 hours before or after treatments

Expect bruising and swelling, apply a cold compress



Gently massage the area to help spread the product

Drink plenty of water to aid results and fat breakdown

Avoid exercise, swimming pools, hot tubs and saunas for 5 days



Maintain a balanced diet, rich in nutrients for result longevity

Contact your practitioner with any concerns

### Results THE SKINNY BOTTLE.



# THE SKINNY BOTTLE.

www.skinnybottle.co.uk | sales@skinnybottle.co.uk