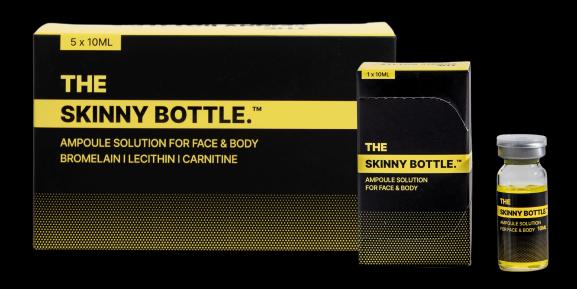

## THE SKINNY BOTTLE.

LIPOLYSIS & SKIN TIGHTENING SOLUTION FOR FACE & BODY

### THE SKINNY BOTTLE.

New advanced lipolysis and skin tightening solution for the face and body.

A high concentration fat dissolve solution that combines:

- Carnitine
- Bromelain
- Lecithin

Active ingredients accelerate fat dissolution, accelerate metabolism and target cellulite, making THE SKINNY BOTTLE the best all in one formula for fat loss.