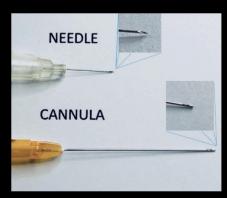

### Protocol for face TOTAL USAGE & VOLUME

V- Line: 5-10cc

Double chin: 10-20cc

✓ Needle: 27-30G

Recommend to use cannula or 30G needle

Usage per point: 0.1-0.25cc (sub mental: 0.5-0.8cc)

Point interval: 0.5-1.0cm

### Protocol for body TOTAL USAGE & VOLUME

- Arms: 20-30cc
- Love handle: 30-50cc
- Inner thigh- 20-50cc
- Abdomen: 30-40cc

- Point interval: 1.0-2.0cm
- Insert cannula to the subcutaneous fat layer and use solution widely
- Recommend to use long cannula 21-23G, 70-100mm length
- ✓ Usage per point: 1.0cc- 2.0cc (using 27-30G needle)
- ✓ Based on palm width, usage is about 10cc

Aim for upper layer of fat for best effect.

Consider using cannula needle for fan-shaped direction.