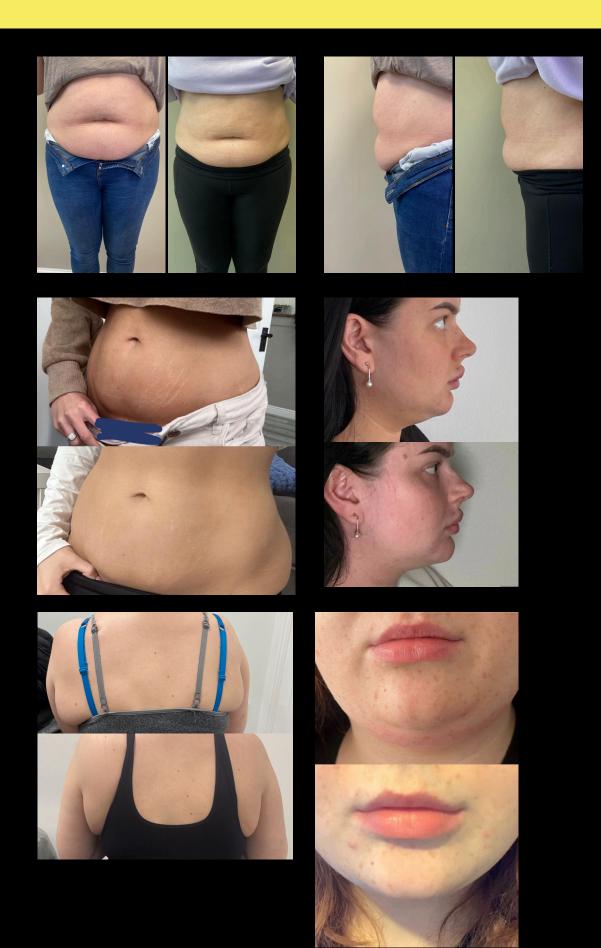

or best effect.



Consider using cannula needle for fan-shaped direction.

### THE SKINNY BOTTLE.



It is recommended to plan a long-term program of **3-5 sessions** at intervals of about **2 weeks,** leaving a gap after the third session, under consultation with a medical professional after determining the area and volume of fat.



### Her we THE SKINNY BOTTLE.



Don't drink alcohol 24 hours before or after treatments

Expect bruising and swelling, apply a cold compress



Gently massage the area to help spread the product

Drink plenty of water to aid results and fat breakdown

Avoid exercise, swimming pools, hot tubs and saunas for 5 days



Maintain a balanced diet, rich in nutrients for result longevity

Contact your practitioner with any concerns

### Results THE SKINNY BOTTLE.



# THE SKINNY BOTTLE.

www.skinnybottle.co.uk | sales@skinnybottle.co.uk