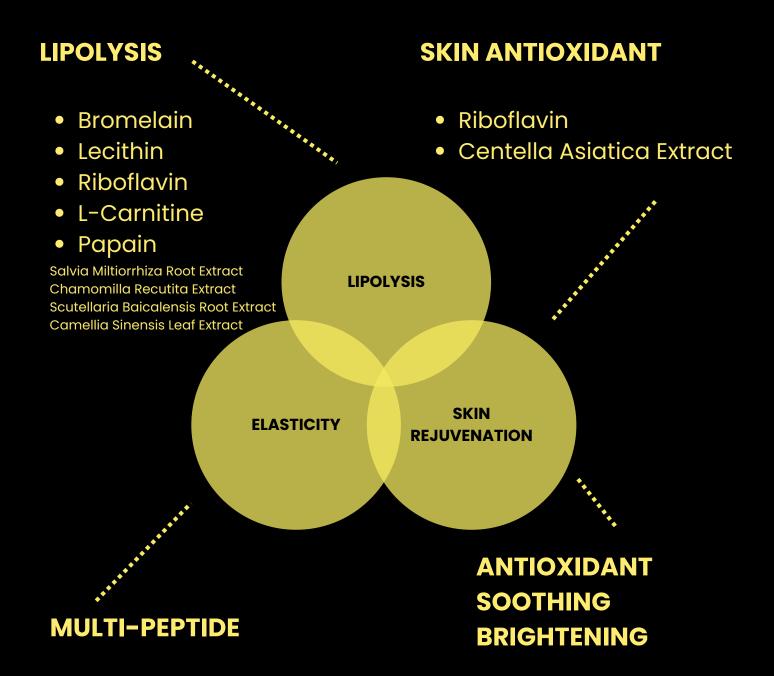

THE SKINNY BOTTLE.

Lipolysis products typically cause wrinkles and sagging skin post treatment.

**THE SKINNY BOTTLE** is crafted to minimise these wrinkles, preserving skin elasticity.

Packed with **cell growth factors**, **collagen promoters** and **antioxidants**, it rejuvenates the skin.

### Lecithin

Powerful anti-oxidant and decomposes excess body fat.

### **Bromelain**

anti-inflammatory increases fat metabolism.

### Riboflavin

anti- oxidant and supports rapid fat breakdown.

### L-Carnitine

accelerates fat dissolution, reduces the appearance of cellulite, pain and swelling.

### **Antioxidants**

Glutathione, Arginine, Pentylene Glycol helps rejuvenate, tighten & brighten the skin.

### **Papain**

fat burning enzyme which aids fat break down.

### **Peptides**

promote skin elasticity and collagen production.