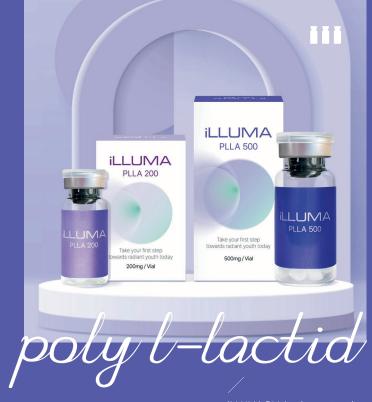

# ILLUIMA PLLA 200mg x 1vial 500mg x 1vial

iLLUMA PLLA rejuvenates the skin by stimulating collagen production, resulting in natural volume & firm, healthy skin