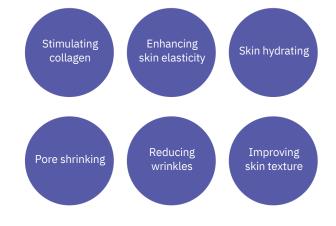

It stimulates collagen production within the face and body, thereby preserving the innate suppleness and elasticity of the skin