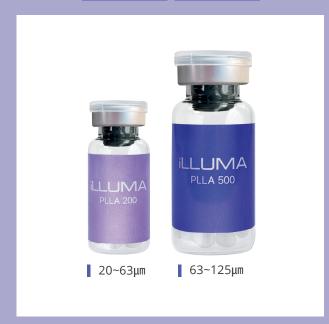

## Composed of porous micro-particles

200mg x vial 500mg x vial

- Promotes tissue regeneration and excellent collagen production with minimal application
- Maintains a natural volumizing effect for a long time
  - Consistent particle shape enables smooth injection
- without needle clogging