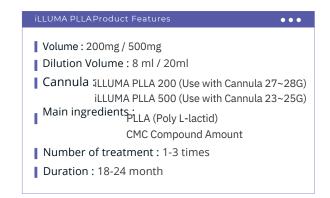

## Composed of porous micro-particles

200mg x vial 500mg x vial

- Promotes tissue regeneration and excellent collagen production with minimal application
- Maintains a natural volumizing effect for a long time
  - Consistent particle shape enables smooth injection
- without needle clogging